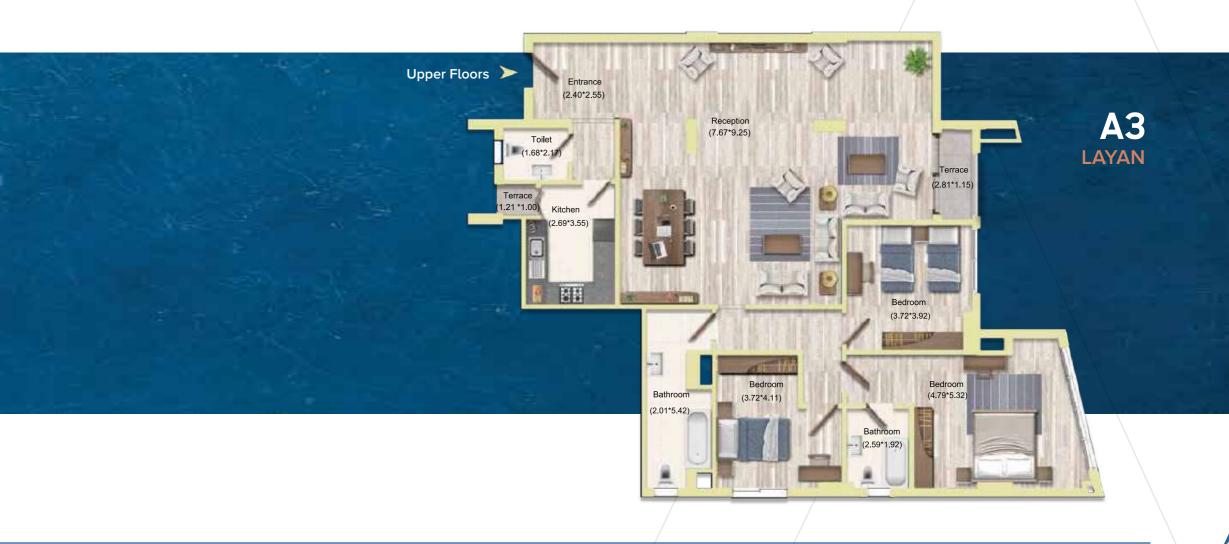

#### 1 04 LAYAN Terrace (2.33\*6.17) Entrance (2.97\*6.54) (3.55\*3.47) Reception (8.56\*11.53) Living (5.50\*4.20)

Upper Floors