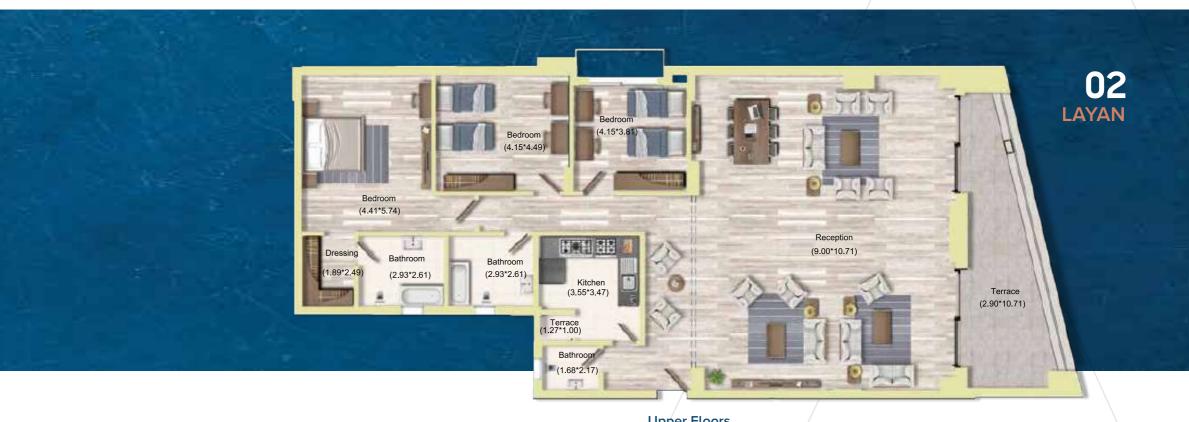

Buildings type :

° EL Talid

- ° EL Dima
- ° EL Layan
- ° EL Saja

Unit Types :

- 2 Bedroom Apartment
- **3** Bedroom Apartment
- Penthouses
- Duplexes

#### 1 04 LAYAN Terrace (2.33\*6.17) Entrance (2.97\*6.54) (3.55\*3.47) Reception (8.56\*11.53) Living (5.50\*4.20)

Upper Floors