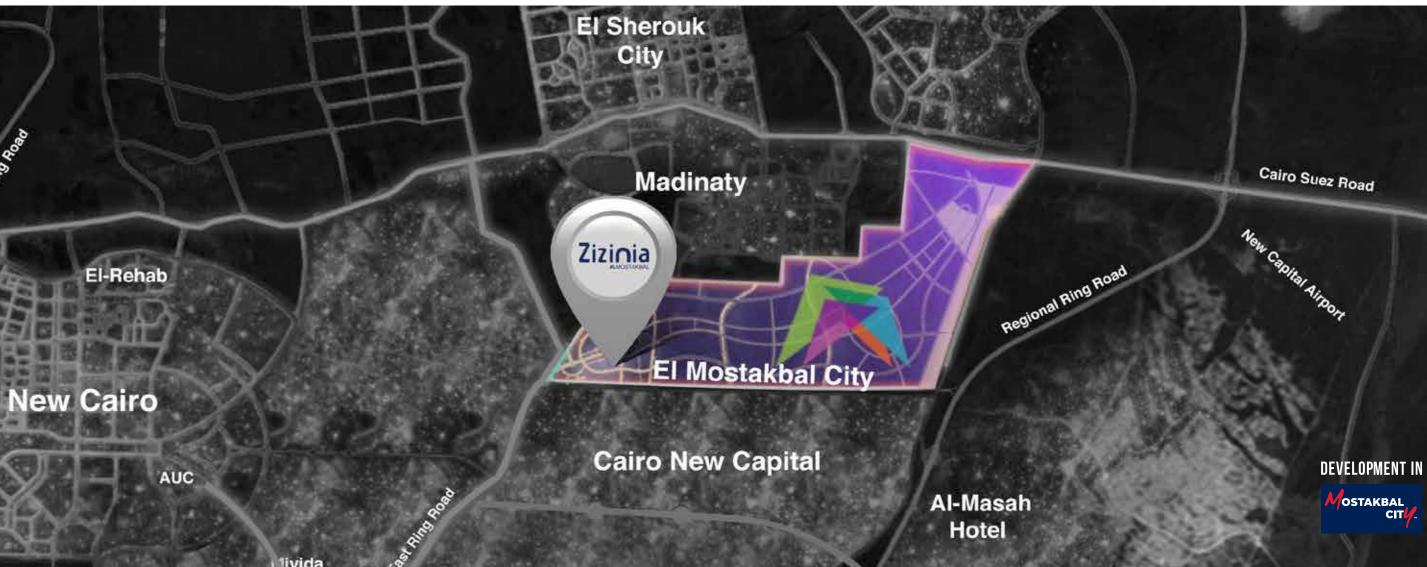

#### LOCATION A BLEND OF PERFECTION AND SOOTHING ENVIRONMENT

Zizinia El Mostakbal is located in Mostakbal City – New Cairo on the main axis of El Teseein (90) Road extension.

12 km from the AUC.

**5** Minutes from the Suez Cairo road.

**5** Minutes from 90 road & **45** Minutes from EL Ain Sokhna.