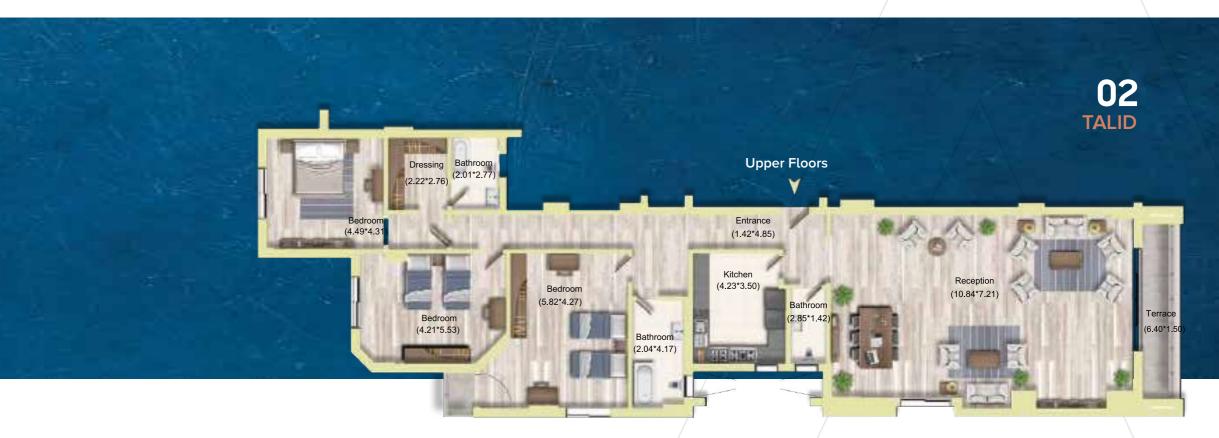

Buildings type :

° EL Talid

- ° EL Dima
- ° EL Layan
- ° EL Saja

Unit Types :

- 2 Bedroom Apartment
- **3** Bedroom Apartment
- Penthouses
- Duplexes