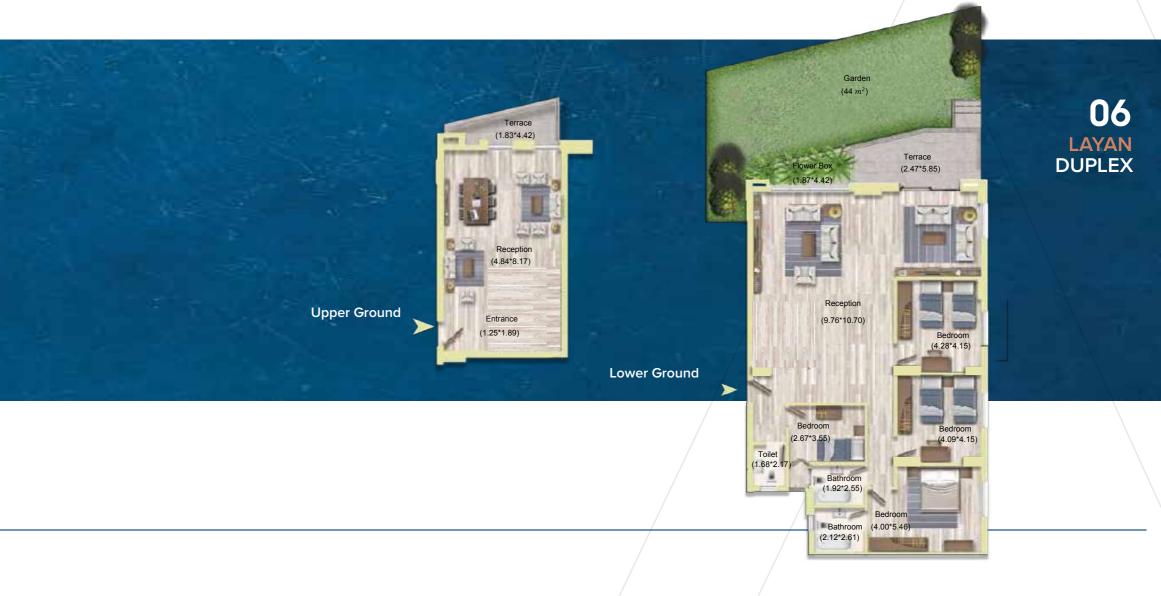

#### 1 04 LAYAN Terrace (2.33\*6.17) Entrance (2.97\*6.54) (3.55\*3.47) Reception (8.56\*11.53) Living (5.50\*4.20)

Upper Floors