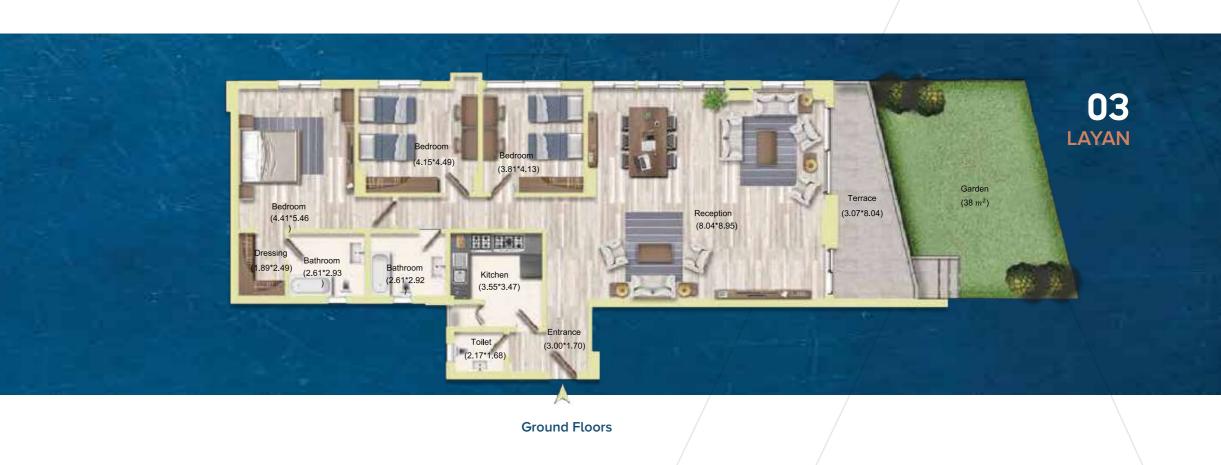

Buildings type :

° EL Talid

- ° EL Dima
- ° EL Layan
- ° EL Saja

Unit Types :

- 2 Bedroom Apartment
- **3** Bedroom Apartment
- Penthouses
- Duplexes

#### 1 04 LAYAN Terrace (2.33\*6.17) Entrance (2.97\*6.54) (3.55\*3.47) Reception (8.56\*11.53) Living (5.50\*4.20)

Upper Floors