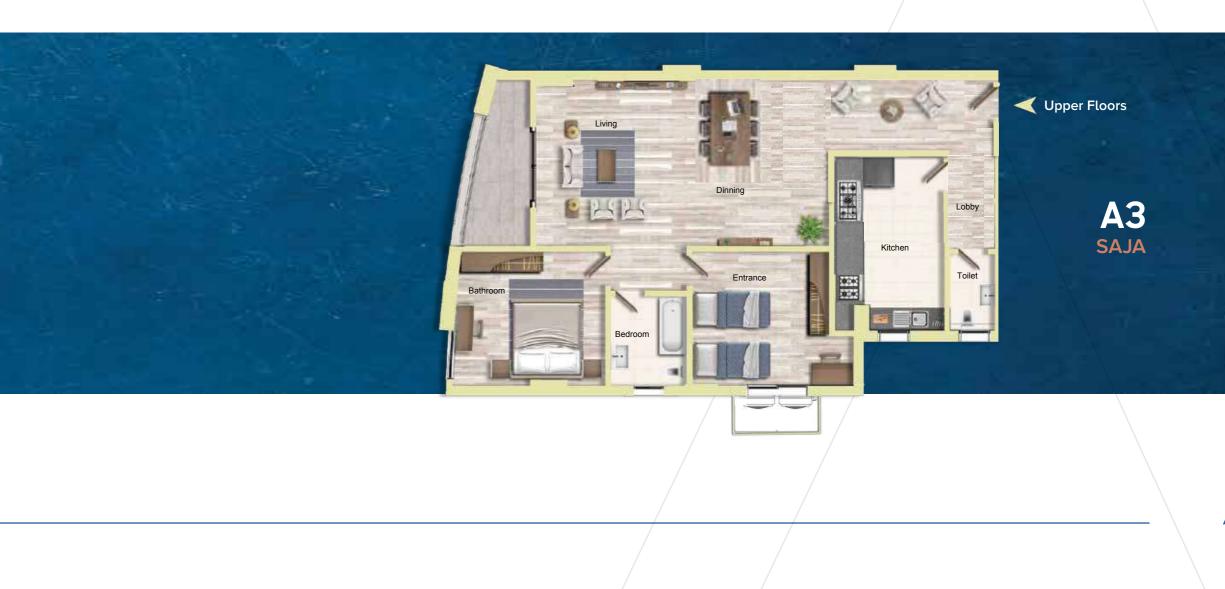

# **FLOOR PLANS**

A2 DIMA

Lower Ground

Upper Floors

#### 1 04 LAYAN Terrace (2.33\*6.17) Entrance (2.97\*6.54) (3.55\*3.47) Reception (8.56\*11.53) Living (5.50\*4.20)

Upper Floors