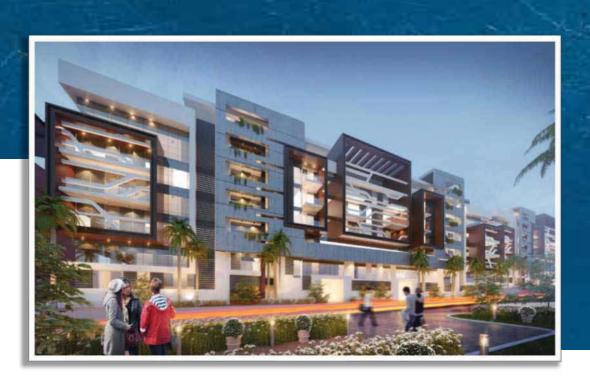

#### YOUR NEXT MOVE Is in Mostakbal City

Zizinia El Mostakbal - Mostakbal City

Compound Area : 70 Feddans Percentage of Buildings : 20 % Percentage of Greenery, Lakes&facilities : 80 % Buildings Heights : Ground + 5

#### LOCATION A BLEND OF PERFECTION AND SOOTHING ENVIRONMENT

Zizinia El Mostakbal is located in Mostakbal City – New Cairo on the main axis of El Teseein (90) Road extension.

12 km from the AUC.

**5** Minutes from the Suez Cairo road.

# BREATHTAKING LIFE EXPERIENCE

80% GREENERY

Zizinia El Mostkbal is predominately designed with a myriad of waterways that are surrounded by lush greenery. You can enjoy the calming and rejuvenating effect of a daily walk that starts just outside your door.