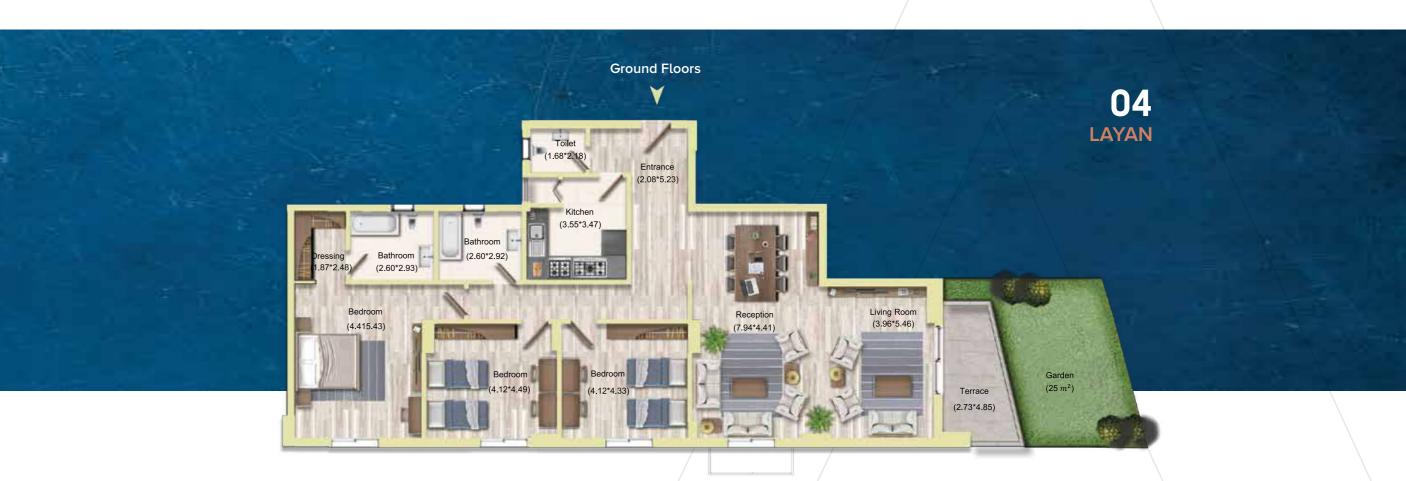

# **FLOOR PLANS**

A2 DIMA

Lower Ground

Upper Floors

#### 1 04 LAYAN Terrace (2.33\*6.17) Entrance (2.97\*6.54) (3.55\*3.47) Reception (8.56\*11.53) Living (5.50\*4.20)

Upper Floors