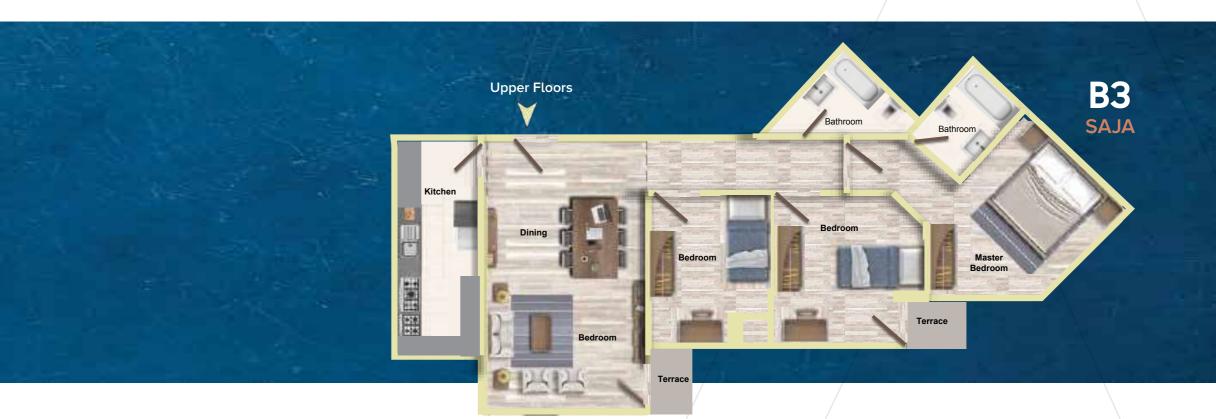

# **FLOOR PLANS**

A2 DIMA

Lower Ground

Upper Floors

#### 1 04 LAYAN Terrace (2.33\*6.17) Entrance (2.97\*6.54) (3.55\*3.47) Reception (8.56\*11.53) Living (5.50\*4.20)

Upper Floors