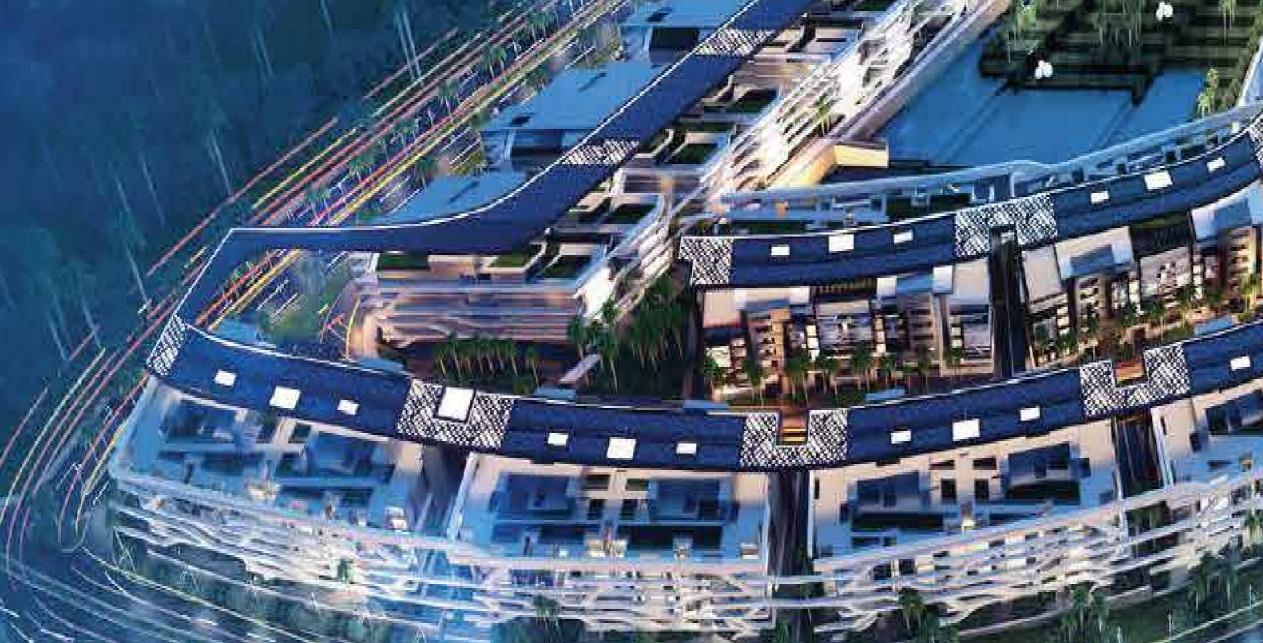

#### YOUR NEXT MOVE Is in Mostakbal City

Zizinia El Mostakbal - Mostakbal City

Compound Area : 70 Feddans Percentage of Buildings : 20 % Percentage of Greenery, Lakes&facilities : 80 % Buildings Heights : Ground + 5

#### LOCATION A BLEND OF PERFECTION AND SOOTHING ENVIRONMENT

Zizinia El Mostakbal is located in Mostakbal City – New Cairo on the main axis of El Teseein (90) Road extension.

12 km from the AUC.

**5** Minutes from the Suez Cairo road.

# BREATHTAKING LIFE EXPERIENCE

80% GREENERY

Zizinia El Mostkbal is predominately designed with a myriad of waterways that are surrounded by lush greenery. You can enjoy the calming and rejuvenating effect of a daily walk that starts just outside your door.

#### COMPOUND AMENITIES ENJOY A RELAXING LIFESTYLE WITH SERVICES AT YOUR DOOR

In Zizinia El Mostakbal you can find a variety of elegant residential experiences. Wherever you look we have found a way to make your life easier, whether it is designed lagoons spread out in the entire compound, green areas, security, garbage chute system, services in the commercial area or business curve. Every detail is designed for your comfort.