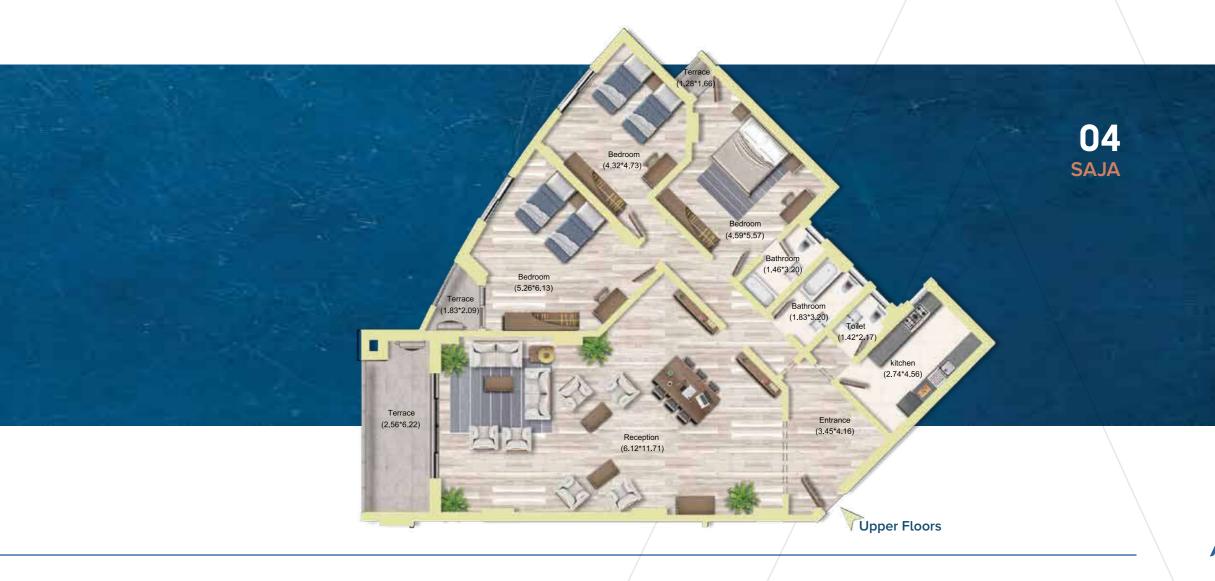

Buildings type :

° EL Talid

- ° EL Dima
- ° EL Layan
- ° EL Saja

Unit Types :

- 2 Bedroom Apartment
- **3** Bedroom Apartment
- Penthouses
- Duplexes