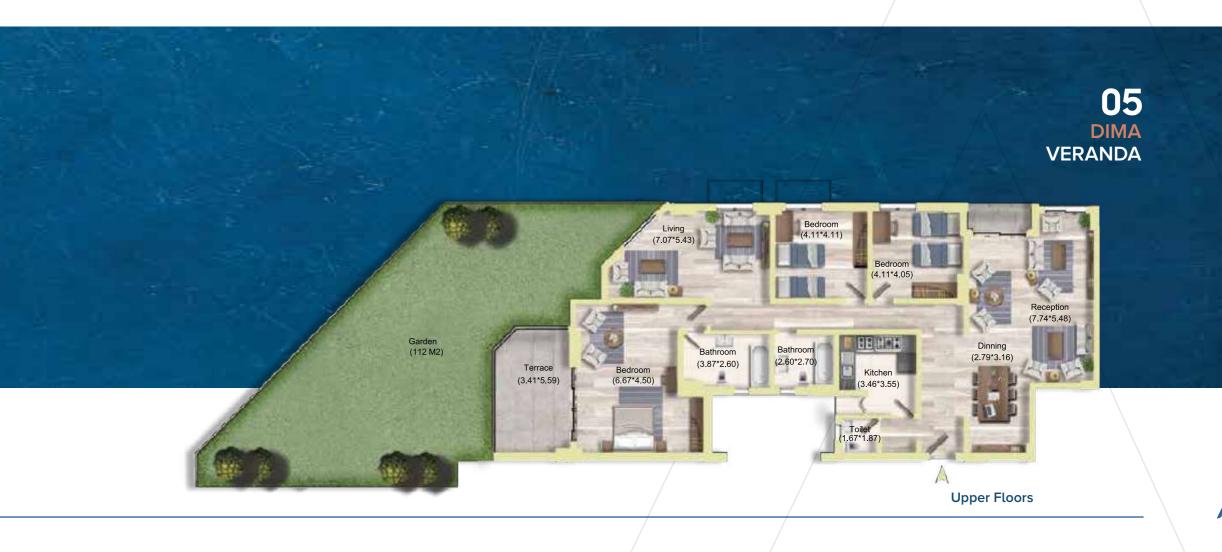

Buildings type :

° EL Talid

- ° EL Dima
- ° EL Layan
- ° EL Saja

Unit Types :

- 2 Bedroom Apartment
- **3** Bedroom Apartment
- Penthouses
- Duplexes