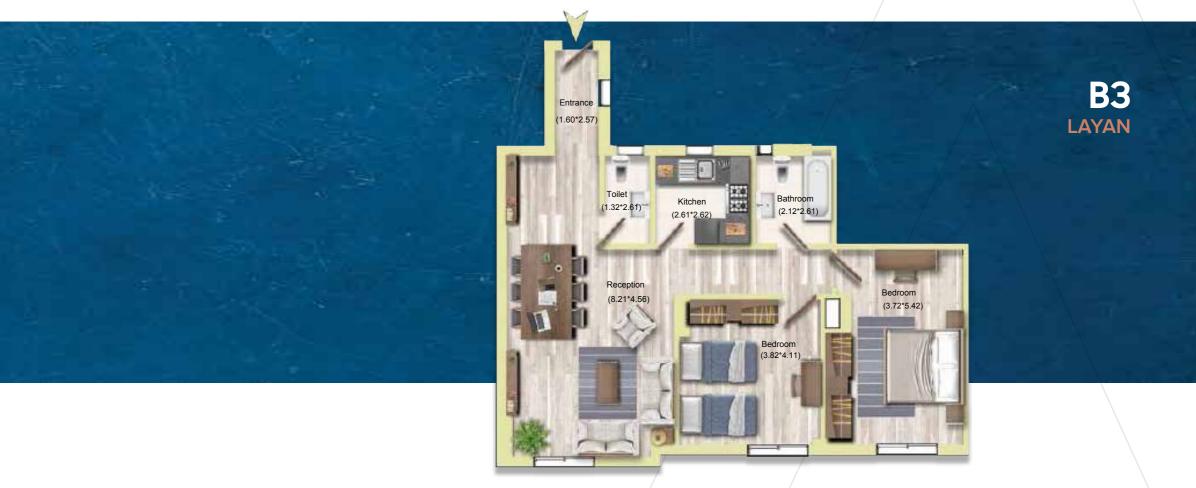

#### 1 04 LAYAN Terrace (2.33\*6.17) Entrance (2.97\*6.54) (3.55\*3.47) Reception (8.56\*11.53) Living (5.50\*4.20)

Upper Floors