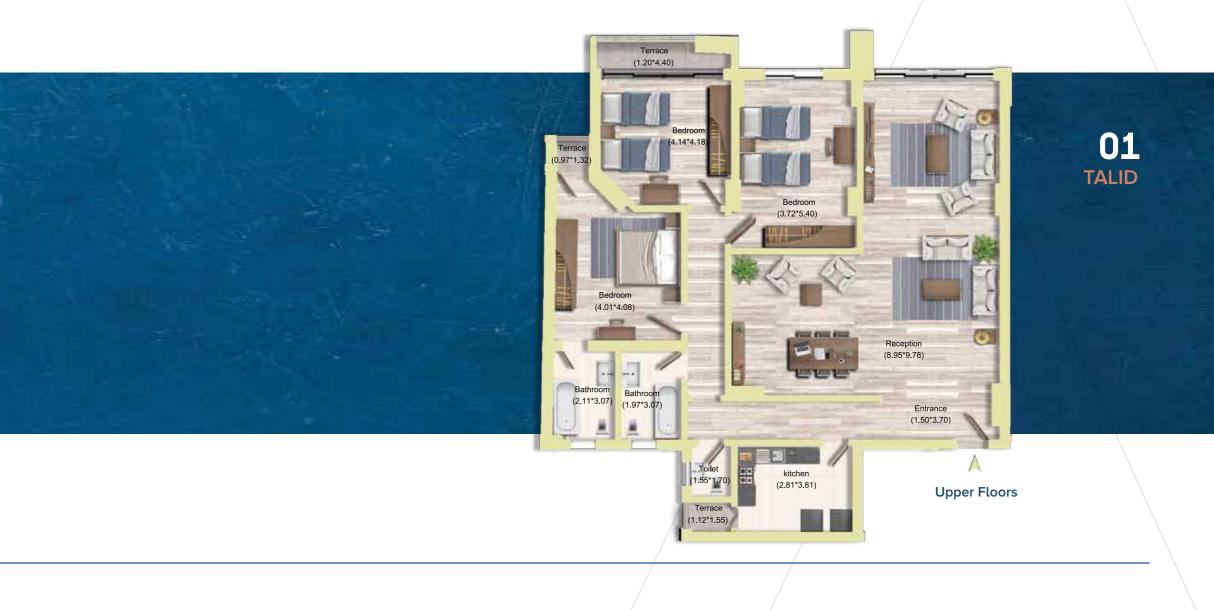

Buildings type :

° EL Talid

- ° EL Dima
- ° EL Layan
- ° EL Saja

Unit Types :

- 2 Bedroom Apartment
- **3** Bedroom Apartment
- Penthouses
- Duplexes

# **FLOOR PLANS**

A2 DIMA

Lower Ground

Upper Floors