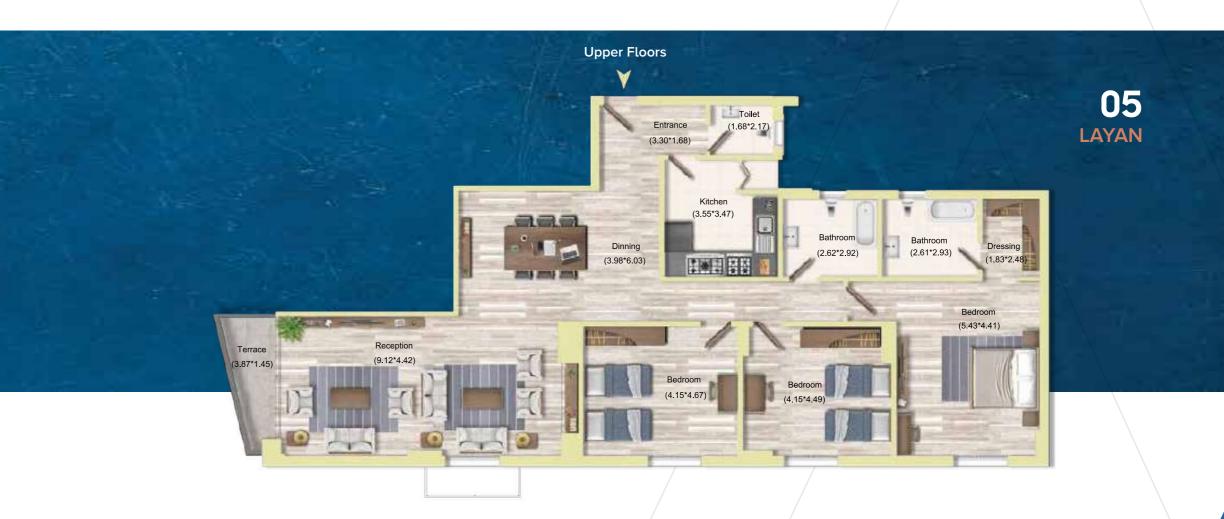

# **FLOOR PLANS**

A2 DIMA

Lower Ground

Upper Floors

#### 1 04 LAYAN Terrace (2.33\*6.17) Entrance (2.97\*6.54) (3.55\*3.47) Reception (8.56\*11.53) Living (5.50\*4.20)

Upper Floors