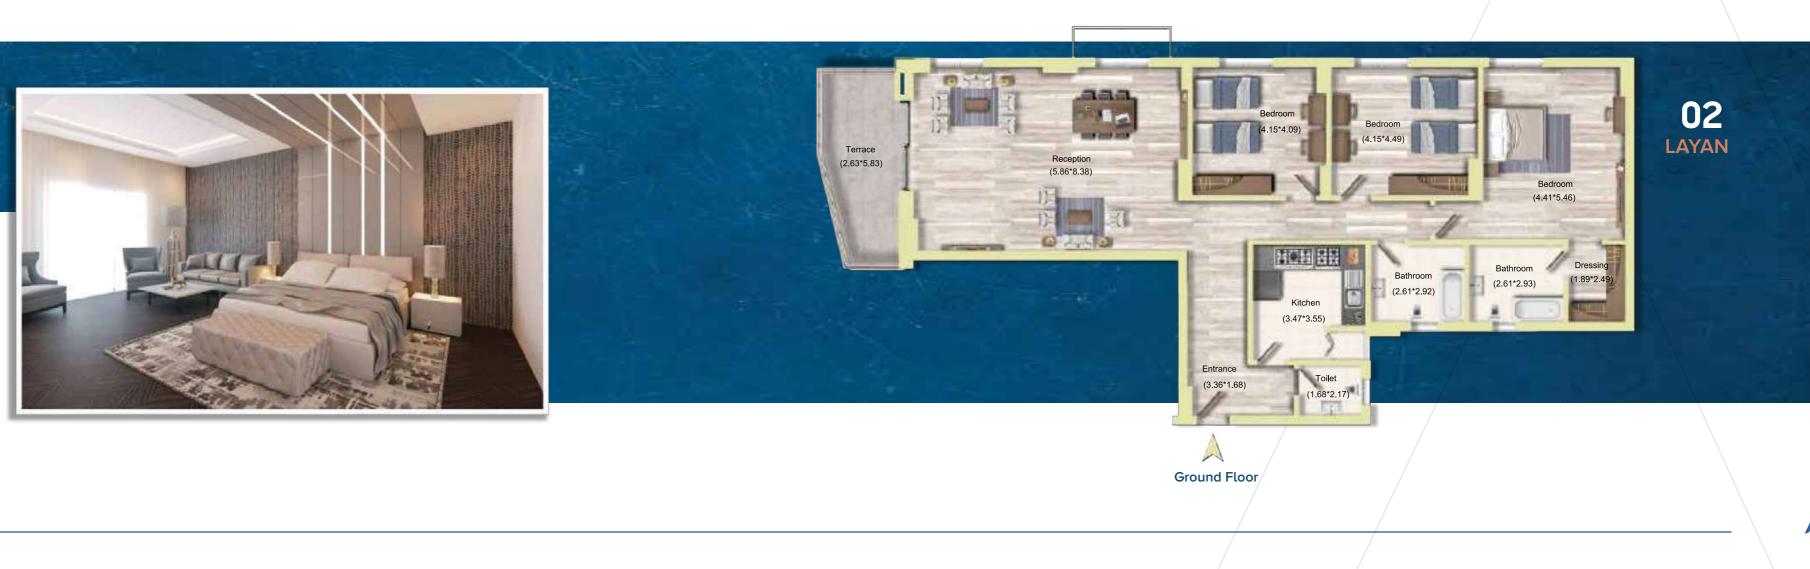

Buildings type :

° EL Talid

- ° EL Dima
- ° EL Layan
- ° EL Saja

Unit Types :

- 2 Bedroom Apartment
- **3** Bedroom Apartment
- Penthouses
- Duplexes

#### 1 04 LAYAN Terrace (2.33\*6.17) Entrance (2.97\*6.54) (3.55\*3.47) Reception (8.56\*11.53) Living (5.50\*4.20)

Upper Floors