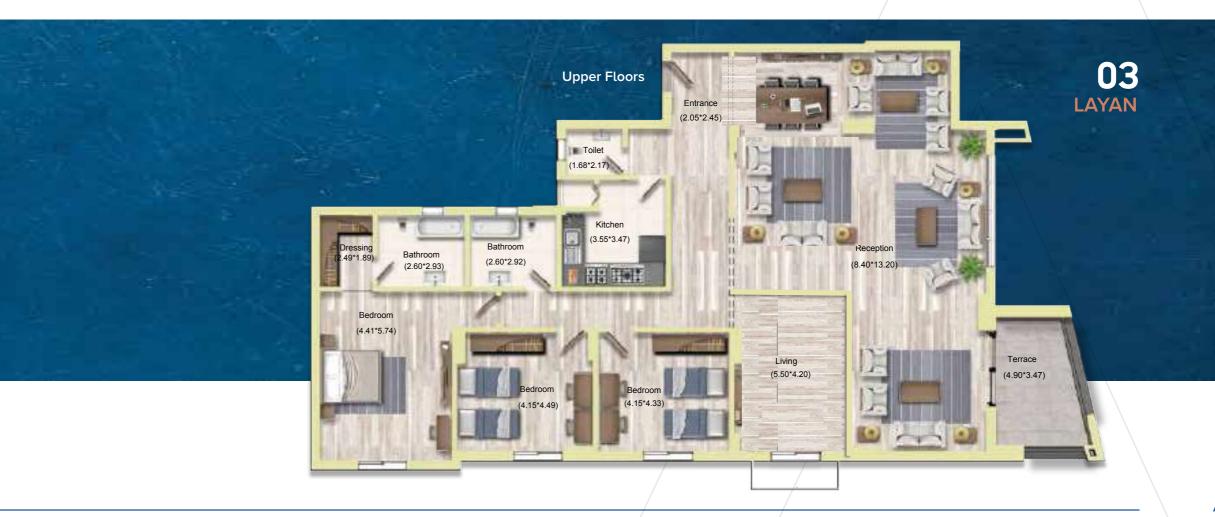

# **FLOOR PLANS**

A2 DIMA

Lower Ground

Upper Floors

#### 1 04 LAYAN Terrace (2.33\*6.17) Entrance (2.97\*6.54) (3.55\*3.47) Reception (8.56\*11.53) Living (5.50\*4.20)

Upper Floors