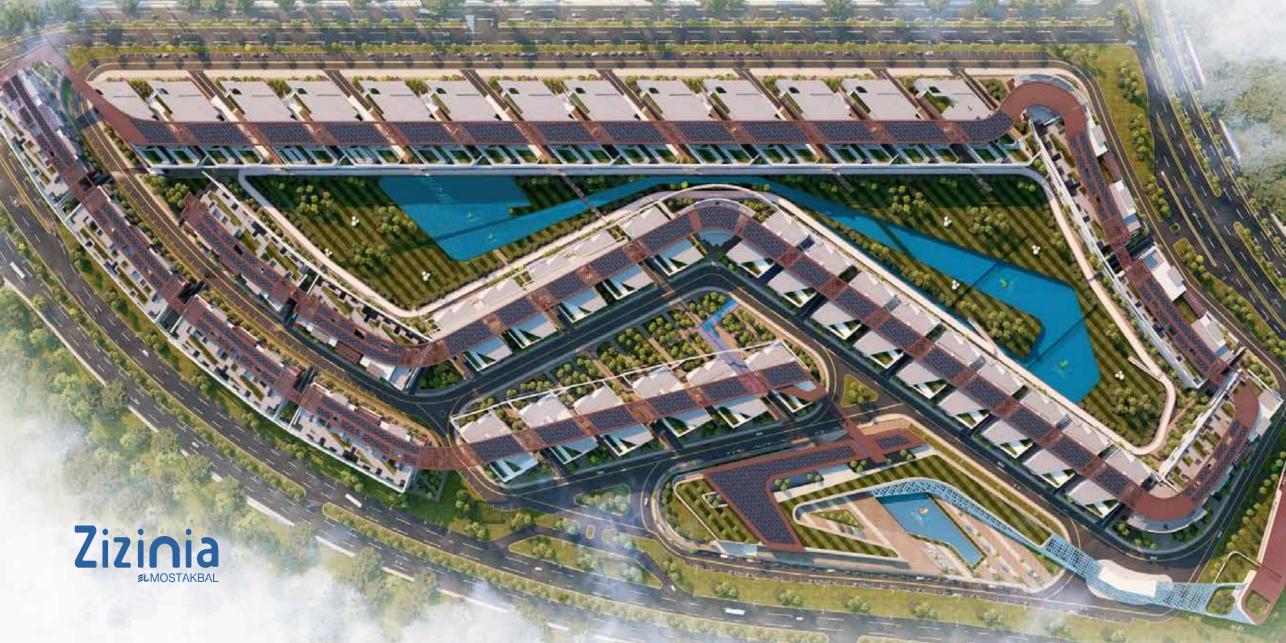

#### YOUR NEXT MOVE Is in Mostakbal City

Zizinia El Mostakbal - Mostakbal City

Compound Area : 70 Feddans Percentage of Buildings : 20 % Percentage of Greenery, Lakes&facilities : 80 % Buildings Heights : Ground + 5

Buildings type :

° EL Talid

- ° EL Dima
- ° EL Layan
- ° EL Saja

Unit Types :

- 2 Bedroom Apartment
- **3** Bedroom Apartment
- Penthouses
- Duplexes

# BREATHTAKING LIFE EXPERIENCE

80% GREENERY

Zizinia El Mostkbal is predominately designed with a myriad of waterways that are surrounded by lush greenery. You can enjoy the calming and rejuvenating effect of a daily walk that starts just outside your door.

#### COMPOUND AMENITIES ENJOY A RELAXING LIFESTYLE WITH SERVICES AT YOUR DOOR

In Zizinia El Mostakbal you can find a variety of elegant residential experiences. Wherever you look we have found a way to make your life easier, whether it is designed lagoons spread out in the entire compound, green areas, security, garbage chute system, services in the commercial area or business curve. Every detail is designed for your comfort.

CLUBHOUSE
MEDICAL CENTER
WATERWAYS
BARBECUE STANDS

COMMERCIAL AREASMOSQUESOLAR PANELS